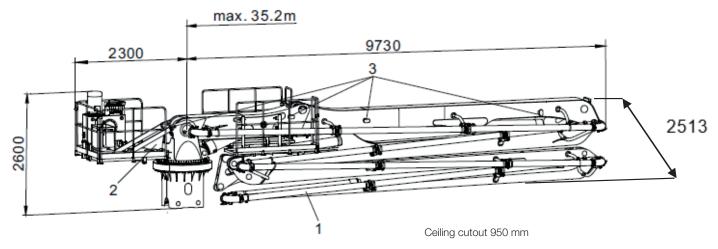

# Stationary placing boom

## **HGR 36**

Note: Standard version. Dimensions and weights depend on model and equipment. For illustration only.

- 1 4-section arm assembly with concrete line 125 mm diameter, arm 1 split and 3 m end hose
- 2 Revolving table with mounted hydraulic unit 15 kW 380V 50Hz (on request special voltage and frequency), hydraulic oil tank and electric control cabinet
- 3 Crane hooks

| Technical data |                               |          |  |  |  |
|----------------|-------------------------------|----------|--|--|--|
| Boom           | Folding system                | 4-arm Z  |  |  |  |
|                | Vertical reach                | 35.2 m   |  |  |  |
|                | Horizontal reach              | 35.2 m   |  |  |  |
|                | Reach depth                   | 28.6 m   |  |  |  |
|                | Delivery line                 | DN 125   |  |  |  |
|                | End hose length               | 3 m      |  |  |  |
|                | Max. column height            | 18 m     |  |  |  |
|                | Slewing range                 | 365 °    |  |  |  |
| Dimensions     | Overall length                | 12030 mm |  |  |  |
|                | Width                         | 2513 mm  |  |  |  |
|                | Height                        | 2600 mm  |  |  |  |
| Weight         | Placing boom                  | 4.5 t    |  |  |  |
|                | Pedestal<br>without powerpack | 3.7 t    |  |  |  |