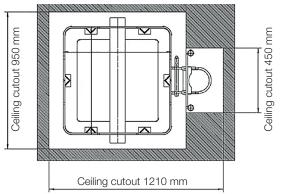

| Technical data |                               |          |  |  |  |
|----------------|-------------------------------|----------|--|--|--|
| Boom           | Folding system                | 4-arm Z  |  |  |  |
|                | Vertical reach                | 35.2 m   |  |  |  |
|                | Horizontal reach              | 35.2 m   |  |  |  |
|                | Reach depth                   | 28.6 m   |  |  |  |
|                | Delivery line                 | DN 125   |  |  |  |
|                | End hose length               | 3 m      |  |  |  |
|                | Max. column height            | 18 m     |  |  |  |
|                | Slewing range                 | 365 °    |  |  |  |
| Dimensions     | Overall length                | 12030 mm |  |  |  |
|                | Width                         | 2513 mm  |  |  |  |
|                | Height                        | 2600 mm  |  |  |  |
| Weight         | Placing boom                  | 4.5 t    |  |  |  |
|                | Pedestal<br>without powerpack | 3.7 t    |  |  |  |