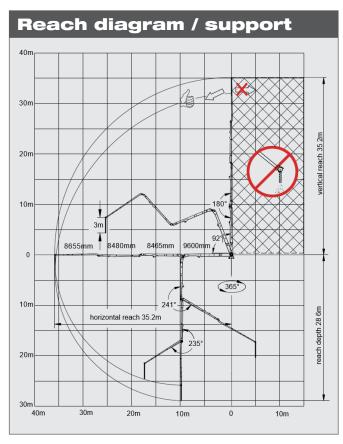

| Technical data |                               |          |  |  |  |
|----------------|-------------------------------|----------|--|--|--|
| Boom           | Folding system                | 4-arm Z  |  |  |  |
|                | Vertical reach                | 35.2 m   |  |  |  |
|                | Horizontal reach              | 35.2 m   |  |  |  |
|                | Reach depth                   | 28.6 m   |  |  |  |
|                | Delivery line                 | DN 125   |  |  |  |
|                | End hose length               | 3 m      |  |  |  |
|                | Max. column height            | 18 m     |  |  |  |
|                | Slewing range                 | 365 °    |  |  |  |
| Dimensions     | Overall length                | 12030 mm |  |  |  |
|                | Width                         | 2513 mm  |  |  |  |
|                | Height                        | 2600 mm  |  |  |  |
| Weight         | Placing boom                  | 4.5 t    |  |  |  |
|                | Pedestal<br>without powerpack | 3.7 t    |  |  |  |