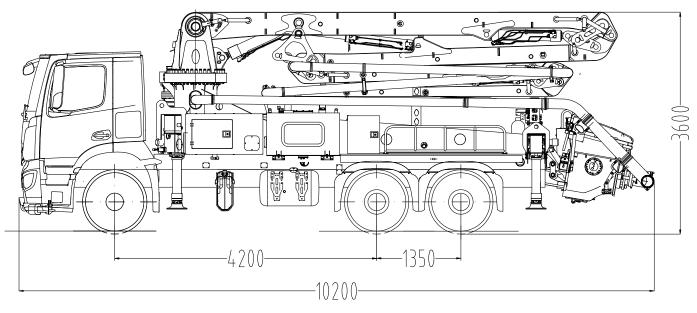

## SY25 Z4-150

Note: Standard version. Dimensions and weights depend on truck, pump model and equipment. For illustration only.

| Technical data |                        |          |  |
|----------------|------------------------|----------|--|
| Boom           | Folding system         | 4-arm Z  |  |
|                | Vertical reach         | 24.6 m   |  |
|                | Horizontal reach       | 21.0 m   |  |
|                | Reach depth            | 11.6 m   |  |
|                | Unfolding height       | 6.2 m    |  |
|                | End hose length        | 3 m      |  |
| Support        | Outrigger spread front | 5.2 m    |  |
|                | Outrigger spread rear  | 3.4 m    |  |
| Dimensions     | Overall length         | 10.2 m   |  |
|                | Width                  | 2.5 m    |  |
|                | Height                 | 3.6 m    |  |
| Core pump      | Output                 | 137 m³/h |  |
|                | Pressure               | 70 bar   |  |
|                | Strokes/min            | 34       |  |
|                | Delivery cylinder Ø    | 230 mm   |  |
|                | Stroke length          | 1600 mm  |  |