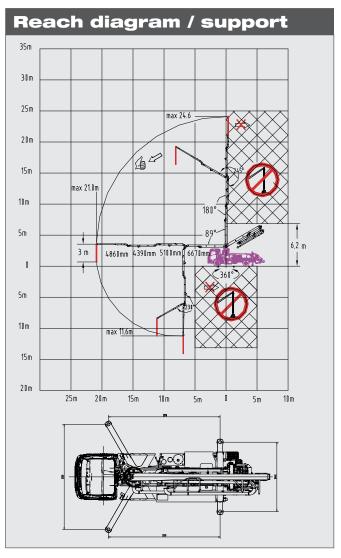

## SY25 Z4-150

Note: Standard version. Dimensions and weights depend on truck, pump model and equipment. For illustration only.

| Technical data |                        |          |  |
|----------------|------------------------|----------|--|
| Boom           | Folding system         | 4-arm Z  |  |
|                | Vertical reach         | 24.6 m   |  |
|                | Horizontal reach       | 21.0 m   |  |
|                | Reach depth            | 11.6 m   |  |
|                | Unfolding height       | 6.2 m    |  |
|                | End hose length        | 3 m      |  |
| Support        | Outrigger spread front | 5.2 m    |  |
|                | Outrigger spread rear  | 3.4 m    |  |
| Dimensions     | Overall length         | 10.2 m   |  |
|                | Width                  | 2.5 m    |  |
|                | Height                 | 3.6 m    |  |
| Core pump      | Output                 | 137 m³/h |  |
|                | Pressure               | 70 bar   |  |
|                | Strokes/min            | 34       |  |
|                | Delivery cylinder Ø    | 230 mm   |  |
|                | Stroke length          | 1600 mm  |  |