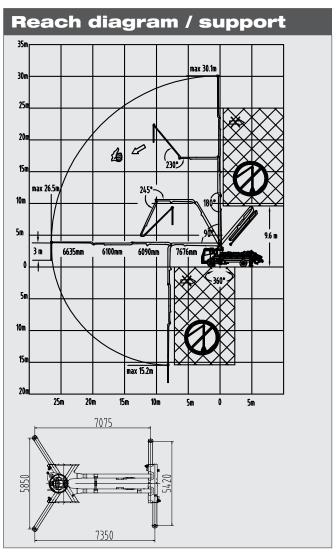

## SY30 Z4-150

Note: Standard version. Dimensions and weights depend on truck, pump model and equipment. For illustration only.

| Technical data |                        |          |  |
|----------------|------------------------|----------|--|
| Boom           | Folding system         | 4-arm Z  |  |
|                | Vertical reach         | 30.1 m   |  |
|                | Horizontal reach       | 26.5 m   |  |
|                | Reach depth            | 15.2 m   |  |
|                | Unfolding height       | 9.6 m    |  |
|                | End hose length        | 3 m      |  |
| Support        | Outrigger spread front | 5.9 m    |  |
|                | Outrigger spread rear  | 5.4 m    |  |
| Dimensions     | Overall length         | 10.7 m   |  |
|                | Width                  | 2.5 m    |  |
|                | Height                 | 3.7 m    |  |
| Core pump      | Output                 | 137 m³/h |  |
|                | Pressure               | 70 bar   |  |
|                | Strokes/min            | 34       |  |
|                | Delivery cylinder Ø    | 230 mm   |  |
|                | Stroke length          | 1600 mm  |  |