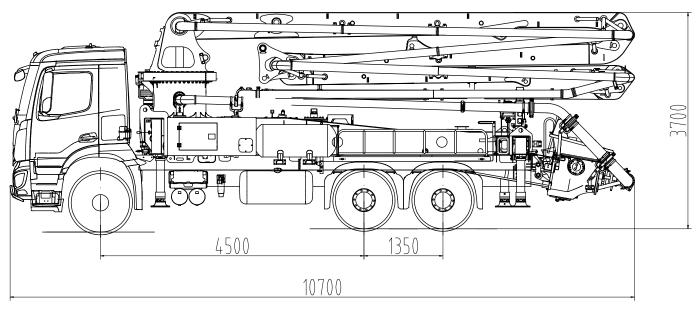

## SY30 Z4-150

Note: Standard version. Dimensions and weights depend on truck, pump model and equipment. For illustration only.

| Technical data |                        |          |  |
|----------------|------------------------|----------|--|
| Boom           | Folding system         | 4-arm Z  |  |
|                | Vertical reach         | 30.1 m   |  |
|                | Horizontal reach       | 26.5 m   |  |
|                | Reach depth            | 15.2 m   |  |
|                | Unfolding height       | 9.6 m    |  |
|                | End hose length        | 3 m      |  |
| Support        | Outrigger spread front | 5.9 m    |  |
|                | Outrigger spread rear  | 5.4 m    |  |
| Dimensions     | Overall length         | 10.7 m   |  |
|                | Width                  | 2.5 m    |  |
|                | Height                 | 3.7 m    |  |
| Core pump      | Output                 | 137 m³/h |  |
|                | Pressure               | 70 bar   |  |
|                | Strokes/min            | 34       |  |
|                | Delivery cylinder Ø    | 230 mm   |  |
|                | Stroke length          | 1600 mm  |  |